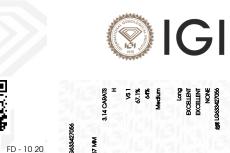

### LABORATORY GROWN DIAMOND REPORT

PROPORTIONS

Medium

| May 17, 2024                   |                          |  |  |  |
|--------------------------------|--------------------------|--|--|--|
| IGI Report Number              | LG633427056              |  |  |  |
| Description                    | LABORATORY GROWN DIAMOND |  |  |  |
| Shape and Cutting Style        | EMERALD CUT              |  |  |  |
| Measurements                   | 9.82 X 6.96 X 4.67 MM    |  |  |  |
| GRADING RESULTS                |                          |  |  |  |
| Carat Weight                   | 3.14 CARATS              |  |  |  |
| Color Grade                    | н                        |  |  |  |
| Clarity Grade                  | VS 1                     |  |  |  |
| ADDITIONAL GRADING INFORMATION |                          |  |  |  |

| Polish         | EXCELLENT       |
|----------------|-----------------|
| Symmetry       | EXCELLENT       |
| Fluorescence   | NONE            |
| Inscription(s) | 131 LG633427056 |

Comments: This Laboratory Grown Diamond was created by Chemical Vapor Deposition (CVD) growth process and may include post-growth treatment. Type IIa

May 17, 2024 IGI Report Number LG633427056 Description LABORATORY GROWN DIAMOND Shape and Cutting Style EMERALD CUT Measurements 9.82 X 6.96 X 4.67 MM

| GRADING RESULTS |             |
|-----------------|-------------|
| Carat Weight    | 3.14 CARATS |
| Color Grade     | н           |
| Clarity Grade   | VS 1        |
|                 |             |

#### ADDITIONAL GRADING INFORMATION

| Polish                                                                                         | EXCELLENT                  |
|------------------------------------------------------------------------------------------------|----------------------------|
| Symmetry                                                                                       | EXCELLENT                  |
| Fluorescence                                                                                   | NONE                       |
| Inscription(s)                                                                                 | 1571 LG633427056           |
| Comments: This Laboratory<br>created by Chemical Vapo<br>process and may include p<br>Type IIa | or Deposition (CVD) growth |