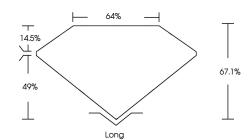

### LABORATORY GROWN DIAMOND REPORT

PROPORTIONS

Medium

| May 17, 2024                   |                          |  |  |  |
|--------------------------------|--------------------------|--|--|--|
| IGI Report Number              | LG633427056              |  |  |  |
| Description                    | LABORATORY GROWN DIAMOND |  |  |  |
| Shape and Cutting Style        | EMERALD CUT              |  |  |  |
| Measurements                   | 9.82 X 6.96 X 4.67 MM    |  |  |  |
| GRADING RESULTS                |                          |  |  |  |
| Carat Weight                   | 3.14 CARATS              |  |  |  |
| Color Grade                    | н                        |  |  |  |
| Clarity Grade                  | VS 1                     |  |  |  |
| ADDITIONAL GRADING INFORMATION |                          |  |  |  |